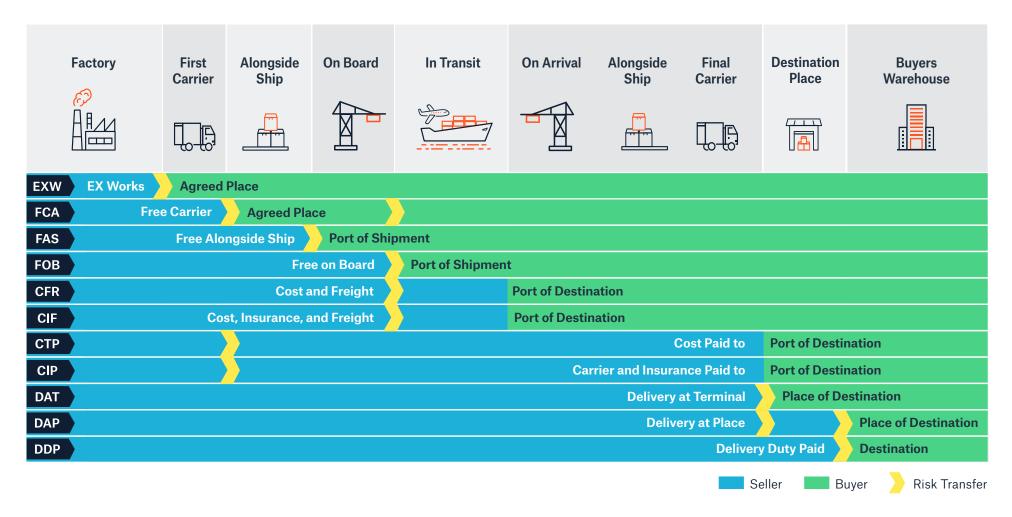

## **Incoterms**®

Incoterms, or International Commercial Terms, help define responsibilities and liabilities of parties involved in trade. This simple reference clearly delineates the points at which the risk of loss shifts between the seller and the buyer during the course of transit for each Incoterm according to the Incoterms 2020 list.