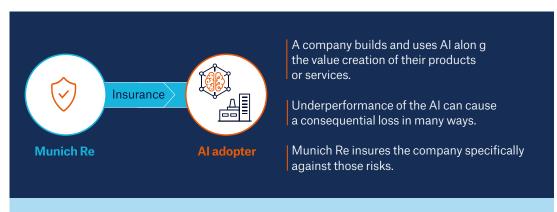

## How does aiSelf<sup>™</sup> work?

The AI solution's performance is insured. If it underperforms, the insured company's loss is indemnified by Munich Re.