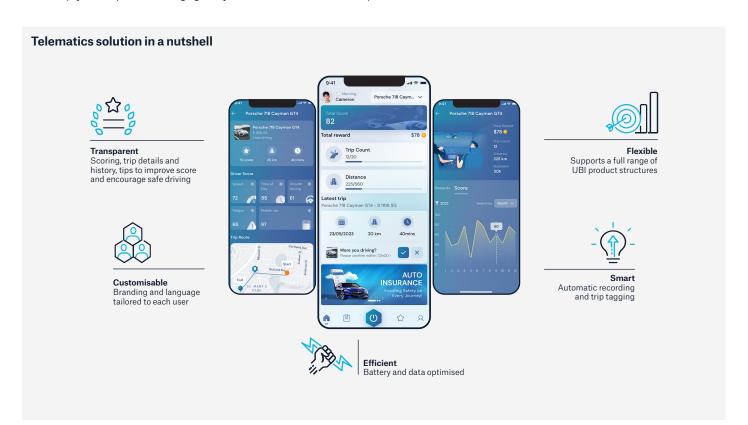

# Case study: **Telematics**

## Technology with a purpose

COVID-19 has accelerated the demand for PHYD (Pay How You Drive) and PAYD (Pay As You Drive) telematics solutions in SEA. Our telematics experience and solutions provide you with a platform to engage with your customers, and develop products that attract and reward good drivers.

- ▶ Impact
- Accelerate new product development with expert support
- Attract, reward and retain target customers
- Multiply touchpoints to engage beyond traditional insurance products

#### **Quick Launch**

Plug-and-play interface with lean integration for a swift go-to-market strategy

#### **Low Cost**

Smartphone-only solutions designed for SEA markets

#### **Advanced Analytics**

Augment portfolio management with mobility insights

#### **Product Partnership**

Continuous product enhancement to retain and attract customers